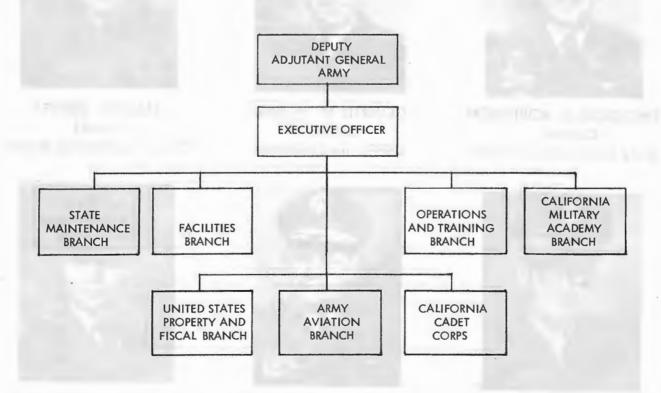

|

# ARMY DIVISION



### ORGANIZATION - ARMY DIVISION

### OFFICE OF THE COMMANDING GENERAL



# **ARMY DIVISION STAFF - OCG**



GEORGE B. BORCHERS Colonel State Aviation Officer



ROBERT E. JOHNSON, JR. Colonel Executive Officer Army Division



ROY H. BOSTIC Colonel Chief, O & T Branch



THEODORE M. ROBINSON Colonel State Maintenance Officer



CONNIE M. HOBBS Colonel USPFO for California



JAMES T. BREWER Colonel Chief, Installations Branch



JAMES D. DELK Major California Military Academy



GIRVEN F. ERICKSON Lt Colonel State Air Defense Officer



GEORGE J. ROBINSON Major California Cadet Corps

# **ARMY DIVISION**

# MISSION

The Army Division is responsible for insuring that California Army National Guard units achieve and maintain operational readiness for Federal mobilization or State emergency missions.

In discharging this responsibility, the Army Division establi