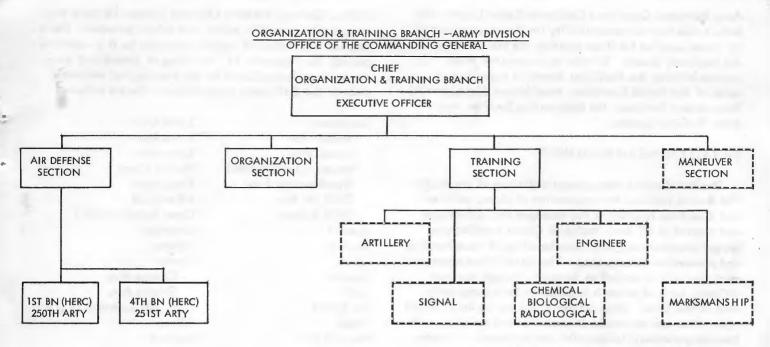

CALIFORNIA MILITARY DEPARTMENT HISTORY PROGRAM 3900 Roseville Road North Highlands, California 95660