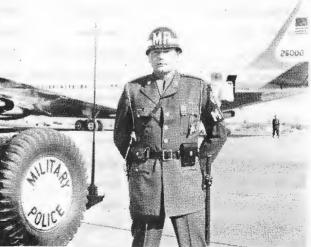

| 192           |
| Vista<br>Recreation Drive        | Co B, 2d Bn, 185th Armor                                                | 88            |
| Walnut Creek<br>1800 Carmel Road | Co C, 1st Bn (Mech), 159th Inf                                          | 192           |
| Willows<br>950 W. Laurel St      | Wpns Plat, Co B, 1st Bn, 184th Inf                                      | 33            |
| Woodland<br>120 Beamer St        | Btry B, 1st Bn (175 SP), 143d Arty                                      | 95            |
| Yreka<br>Rt 1, Box 100           | 184th Engr Det                                                          | 12            |
| Yuba City<br>310 B Street        | Sep Det, Co A, 1st Bn, 184th Inf                                        | 82            |





#### APPENDIX 10 - REORGANIZATION ACTIONS, 1 July 1968 - 30 June 1969

| UNIT DESIGNATION                   | LOCATION                 | ACTION                                                | Auth.<br>Strength | Effective<br>Date |
|------------------------------------|--------------------------|-------------------------------------------------------|-------------------|-------------------|
| 1st Bn (M) 159th Inf               | Pittsburg                | Assign to 49th Inf Bde                                | ,                 | 1 Aug 68          |
| 2d Bn (M) 185th Inf                | Modesto                  | Assign to 185th Armor Gp                              |                   | 1 Aug 68          |
| 2d Bn 159th Inf                    | San Jose                 | Return Mess T