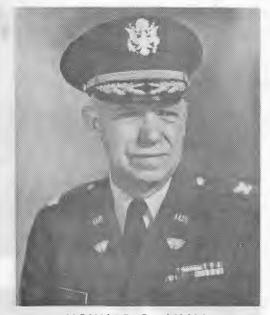

# MAJOR GENERAL GLENN C. AMES

CHIEF OF STAFF TO THE GOVERNOR AND COMMANDING GENERAL STATE MILITARY FORCES The offices of the Military Department have been rather nomadic, as state agencies go; several downtown Sacramento locations were utilized in the years subsequent to the Second World War. Most recently, the department was located in leased space in the northeast suburban area of the County. In recognition of the department's increasing responsibilities and the desirability of a central location, increased space was obtained in January of 1969 and the move to the fifth floor of the Department of Motor Vehicles Building was completed in July of 1969.