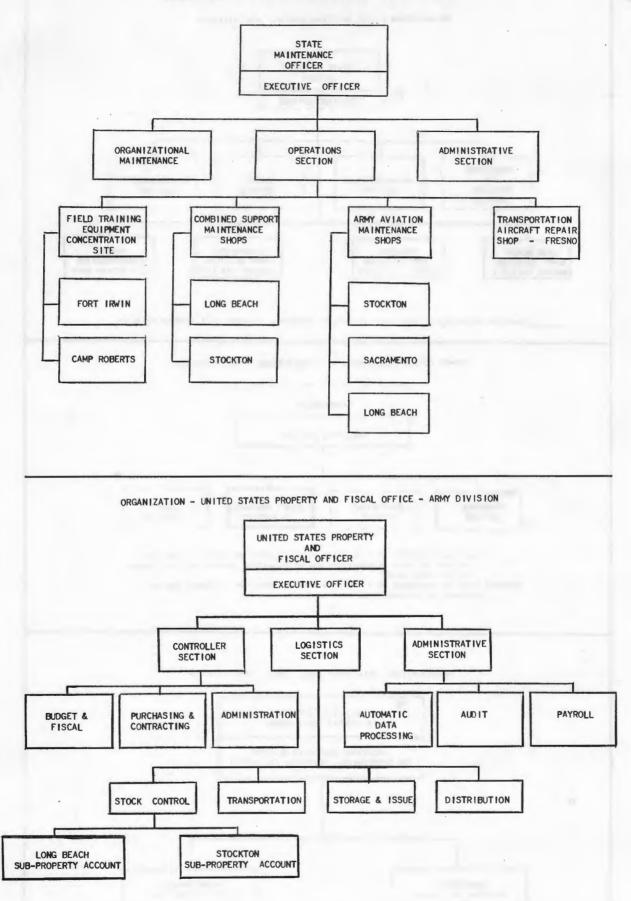

CALIFORNIA MILITARY DEPARTMENT HISTORY PROGRAM 3900 Roseville Road North Highlands, California 95660