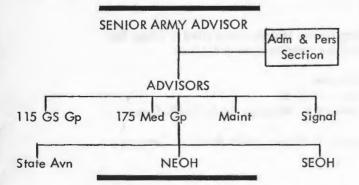

parallel to the organization of the National Guard with the Senior advisor of each emergency operations center, brigade and separate group coordinating and supervising the activities of all subordinate advisors and advising and assisting the respective major organization commander and his staff. The Senior Army Advisor provides advice and assistance to the Commanding General, State Military Forces, and his staff. He coordinates with the Commanding General on policies for the guidance of all advisors in the Advisor Group to insure consistency of their activities at all organizational levels. He also acts as the liaison officer between Headquarters Sixth U.S. Army and the Office of the Commanding General, State Military Forces, assisting where possible in the resolution of mutual problems.





GLENN E. MUGGELBERG COL, Senior Army Advisor



RICHARD E. ADAMS COL, Deputy Senior Advisor



ROBERT A. ROBBINS COL, Deputy Senior Advisor



ROBERT M. PETERSON COL, State Aviation Advisor

## SECTION III **APPENDICES**

## ARMY DIVISION

#### ORGANIZATION AND TRAINING BRANCH

#### APPENDIX 1 - MARKSMANSHIP

#### 1966

The California National Guard Individual Weapons Championship Matches were fired at Ford Ord on 15 - 16 October 1966. Results of the matches were as follows:

> 1st Place Rifle Team: 49th Infantry Division - 1390-61x 1st Place Pistol Team: 40th Infantry Division - 1072-18x High Aggregate Individual Rifle Winner: MAJ Bernard B. Balough, Hg 40th Armored DISCOM 392-17x

High Aggregate Individual Pistol Winner: MAJ Owen R. Helm Jr., 3d Bde, 49th Infantry Division - 892-27x