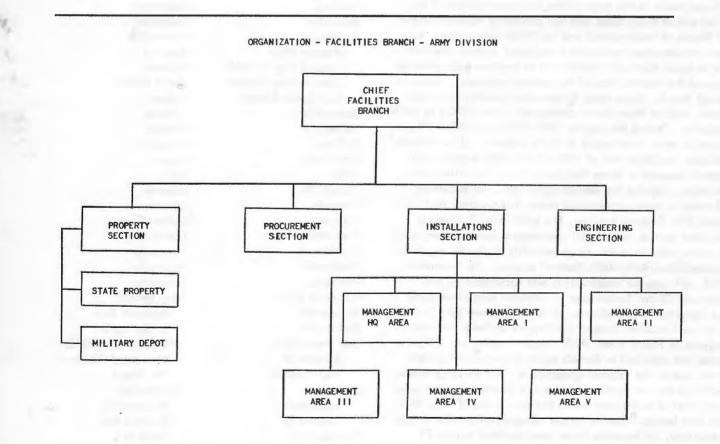

CALIFORNIA MILITARY DEPARTMENT HISTORY PROGRAM 3900 Roseville Road North Highlands, California 95660