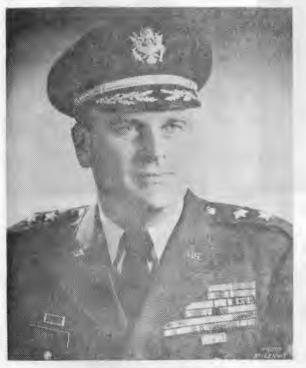

# MAJOR GENERAL GLENN C. AMES

CHIEF OF STAFF TO THE GOVERNOR AND COMMANDING GENERAL STATE MILITARY FORCES The offices of the Military Department have been rather nomadic, as state agencies go; several downtown Sacramento locations were utilized in the years subsequent to the Second World War. Most recently, the department was located in leased space in the northeast suburban area of the County. In recognition of the department's increasing responsibilities and the desirability of a central location, increased space was obtained in January of 1969 and the move to the fifth floor of the Department of Motor Vehicles Building was completed in July of 1969.