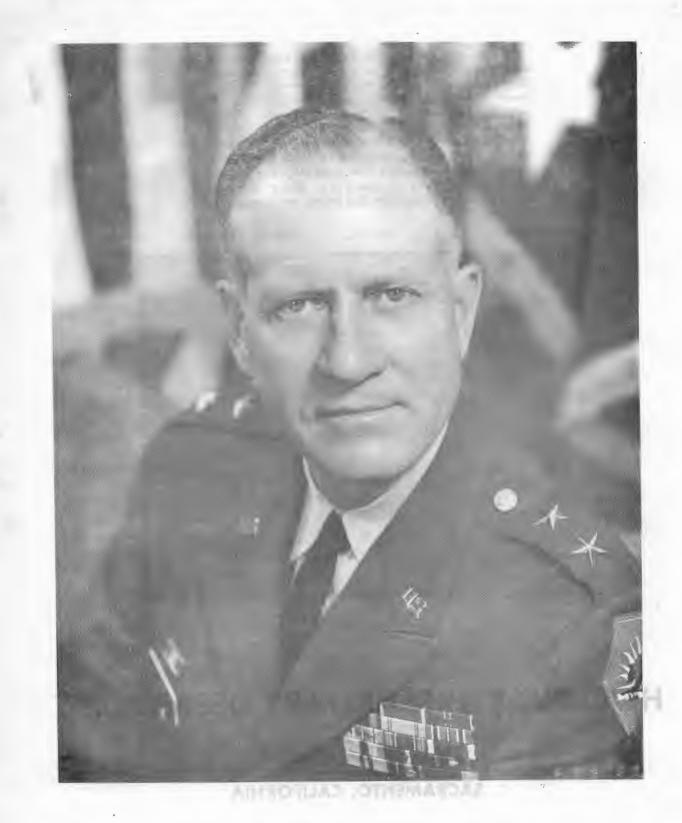

# MAJOR GENERAL GLENN C. AMES

CHIEF OF STAFF TO THE GOVERNOR AND COMMANDING GENERAL STATE MILITARY FORCES The offices of the Military Department have been rather nomadic, as state agencies go; several downtown Sacramento locations were utilized in the years subsequent to the Second World War. Most recently, the department was located in leased space in the northeast suburban area of the County. In recognition of the department's increasing responsibilities and the desirability of a central location, increased space was obtained in January of 1969 and the move to the fifth floor of the Department of Motor Vehicles Building was completed in July of 1969.