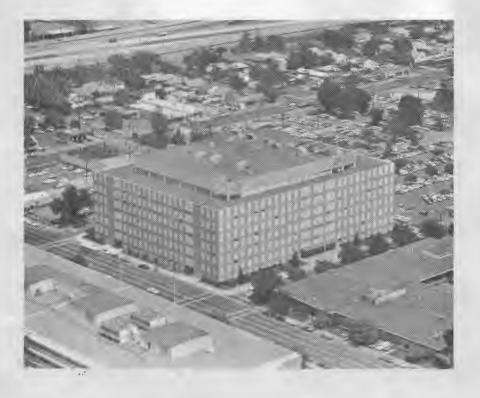

# MAJOR GENERAL GLENN C. AMES

CHIEF OF STAFF TO THE GOVERNOR AND COMMANDING GENERAL STATE MILITARY FORCES The offices of the Military Department have been rather nomadic, as state agencies go; several downtown Sacramento locations were utilized in the years subsequent to the Second World War. Most recently, the department was located in leased space in the northeast suburban area of the County. In recognition of the department's increasing responsibilities and the desirability of a central location, increased space was obtained in January of 1969 and the move to the fifth floor of the Department of Motor Vehicles Building was completed in July of 1969.