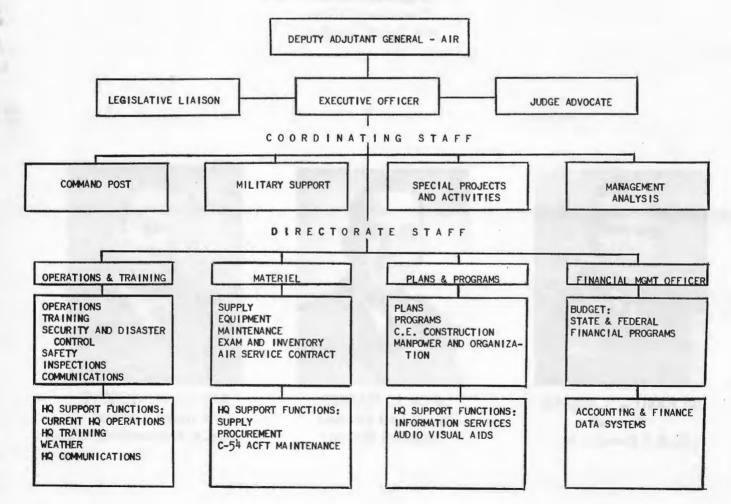

LES H. OTT, JR. Major General CG, SEOH



PAUL R. TEILH Major General CG, NEOH

# **BRIGADE COMMANDERS**



THOMAS O. LAWSON Brigadier General CG, 40th Inf Bde



CHARLES H. STARR Brigadier General CG, 40th Armd Bde



JAMES T. KELTNER Colonel CG, 49th Inf Bde

# GROUP AND AIR DEFENSE COMMANDERS



IRVING J. TAYLOR Colonel CO, 111th Armor Gp



FRANK E. PODESTA Colonel CO, 233rd Engr Gp



NEVILLE I. THROCKMORTON Colonel CO, 175th Med Gp



WILBUR S. GREEN Colonel CO, 185th Armor Gp



EDWARD G. SCHLEIGER Colonel CO, 143rd Arty Gp



GEORGE B. BORCHERS Colonel CO, 115th GS Gp



ANGELO C. LIBERATO Lt Colonel CO, 1st Bn 250th Arty



JAMES F. FLOCKHART Colonel CO, 76th Avn Gp



NEIL E. ALLGOOD Lt Colonel CO, 4th Bn 250th Arty

# **AIR FORCE DIVISION**



ORGANIZATION - AIR FORCE DIVISION



## **AIR FORCE DIVISION STAFF**



JACK MOTES Brigadier General Executive Officer Air Force Division



RICHARD L. CALKINS Colonel O & T Branch, Air



JACK L. WALKER Lieutenant Colonel Materiel Branch



JEROME N. HOBERG Lieutenant Colonel Plans & Programming Branch

## **AIR FORCE DIVISION**

## MISSION

The mission of the Air Force Division is to provide an effective Air National Guard organization for employment within the State of California to support the Constitution and protect life and property during periods of emergency or disaster; to provide operationally ready units that are immediately available to augment the active establishment in the event of war or national emergency or during periods of increased world tensions; and to perform such other missions as are required by t