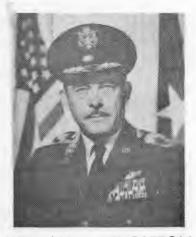

# **GOVERNOR RONALD REAGAN**

COMMANDER-IN-CHIEF

STATE MILITIA

# MAJOR GENERAL GLENN C. AMES

CHIEF OF STAFF TO THE GOVERNOR AND COMMANDING GENERAL STATE MILITARY FORCES The offices of the Military Department have been rather nomadic, as state agencies go; several downtown Sacramento locations were utilized in the years subsequent to the Second World War. Most recently, the department was located in leased space in the northeast suburban area of the County. In recognition of the department's increasing responsibilities and the desirability of a central location, increased space was obtained in January of 1969 and the move to the fifth floor of the Department of Motor Vehicles Building was completed in July of 1969.