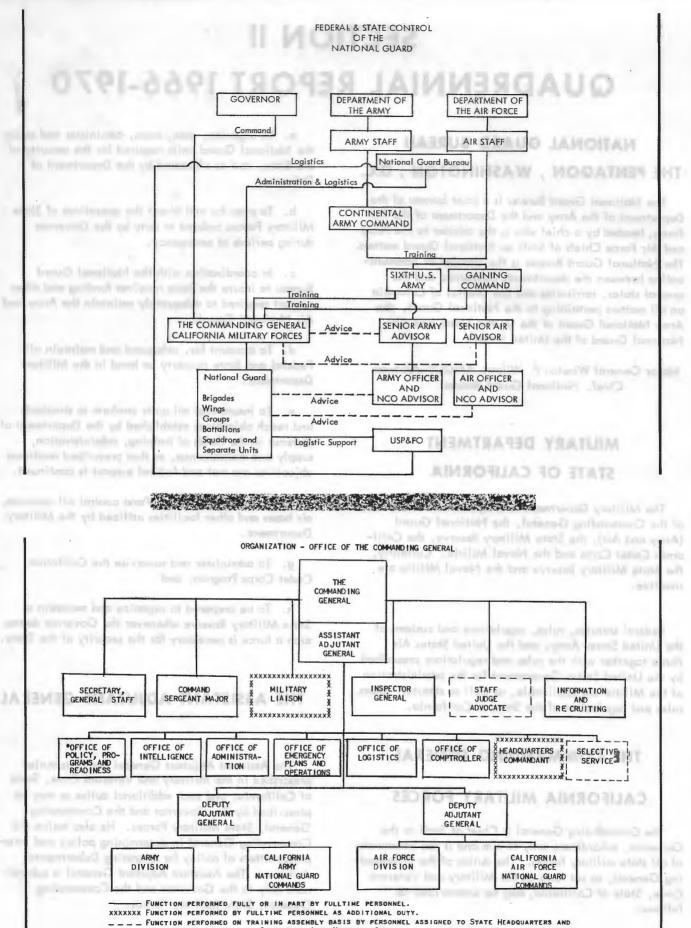

mediate expansion to war strength, able to furnish trained and equipped units for service anywhere in the world:

a. To defend critical areas of the United States against land, seaborne, or airborne invasion.

b. To assist in governing the mobilization and concentration of the remainder of the reserve forces.

c. To participate by units in all types of operations, including the offensive, either in the United States or overseas.

# THE MISSION OF THE NATIONAL GUARD OF CALIFORNIA

The mission of the California National Guard is to provide sufficient organizations, so trained and equipped as to enable them to function efficiently at existing strength in the protection of life and property and the preservation of peace, order and public safety, under competent orders of the State authority.



HEADQUARTERS DETACHMENT, CALIFORNIA ARWY NATIONAL GUARD. UNDER THE DIRECTION OF THE INSPECTOR GENERAL.

# SECTION II QUADRENNIAL REPORT 1966-1970

# NATIONAL GUARD BUREAU THE PENTAGON , WASHINGTON , D.C.

The National Guard Bureau is a joint bureau of the Department of the Army and the Department of the Air Force, headed by a chief who is the adviser to the Army and Air Force Chiefs of Staff on National Guard matters. The National Guard Bureau is the channel of communication between the departments concerned and the several states, territories and the District of Columbia on all matters pertaining to the National Guard, the Army National Guard of the United States and Air National Guard of the United States.

Major General Winston P. Wilson, ANGUS-Arkansas Chief, National Guard Bureau

#