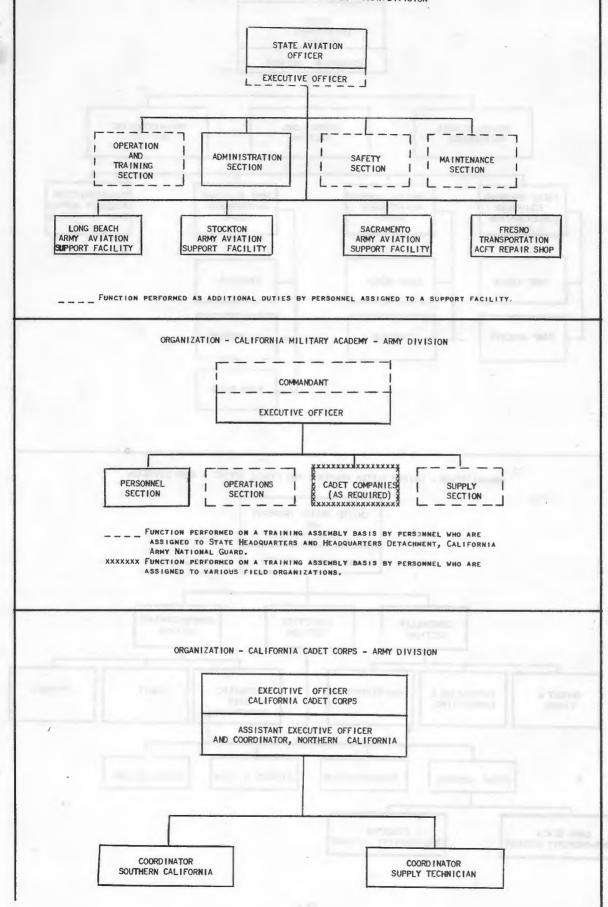

CALIFORNIA MILITARY DEPARTMENT HISTORY PROGRAM 3900 Roseville Road North Highlands, California 95660